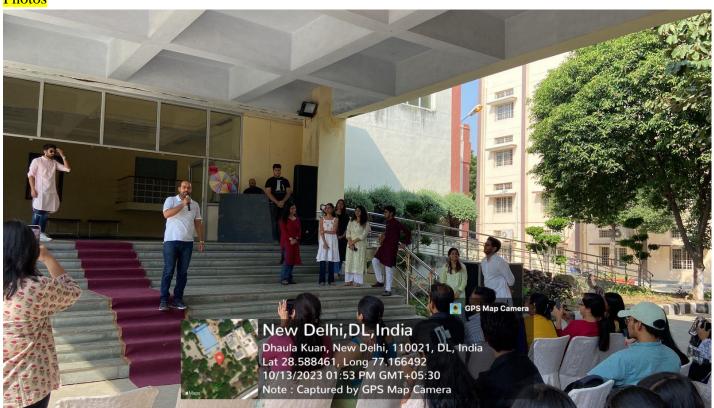

#### **EVENT REPORT**

On October 13, 2023, the long-awaited event the Freshers' Party 2023- Department of Commerce commenced with a warm welcome to the newest commerce batch of the Sri Venkateswara College and the faculty members of the Department of Commerce. The crowd buzzed with excitement as the Convenor of the Commerce Association, Dr. Vinod Kumar and Head of the Commerce Department, Dr. Mamta Arora officially addressed the gathering. Subsequently, the event unfolded with a series of enjoyable activities and games, meticulously organized for the students. It also included a talent hunt competition, which witnessed an enthusiastic participation from all the students. This was followed by a Ramp Walk and an amazing performance from the members of the Commerce Association after which the floor was open for all to sing and dance. Students were then provided with the refreshments and then finally came the most anticipated part of the event- the titles wherein, seven titles were awarded to seven deserving students. The event concluded with a group photograph of the Commerce Association team with the faculty members. The event was a true success and served as the best occasion to introduce the new batch to the spirit of "Venky" which fostered a sense of unity and friendship among the students.

#### **Photos**

Dr. Vinod Kumar, the Convenor of the Commerce Association addressing the gathering.

Festivities planned for the students

Group photograph of the Commerce Association team with the faculty members.