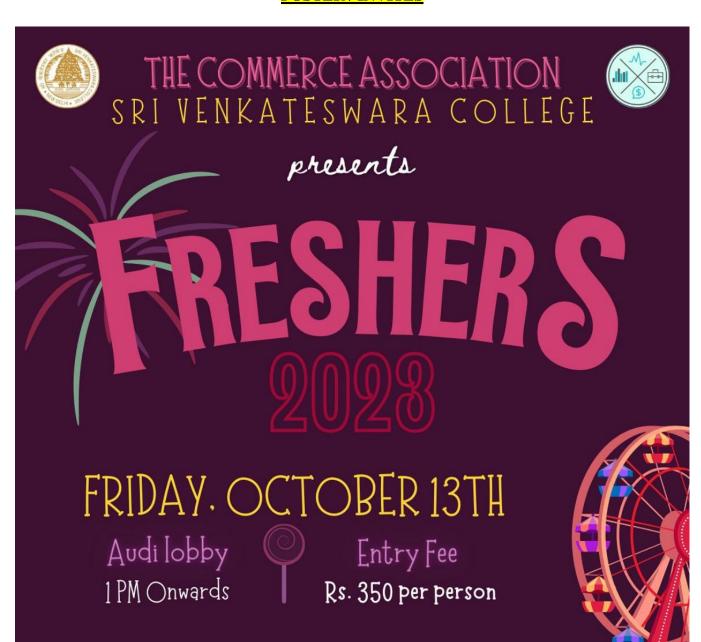

#### **INVITE MESSAGE**

Greeting from The Commerce Association !!

Not your average department freshers' party, we set the standards high 69

The Commerce Association, Sri Venkateswara College is all set to welcome the newly admitted batch

We are more than elated to present the official freshers' party that will surely kickstart your college journey in the most sensational way possible.

Only for commerce department first years

Date-October 13, 2023

Time- 1:00PM onwards

Venue: Audi Lobby and Rock

Garden

Admission Fee: INR 350