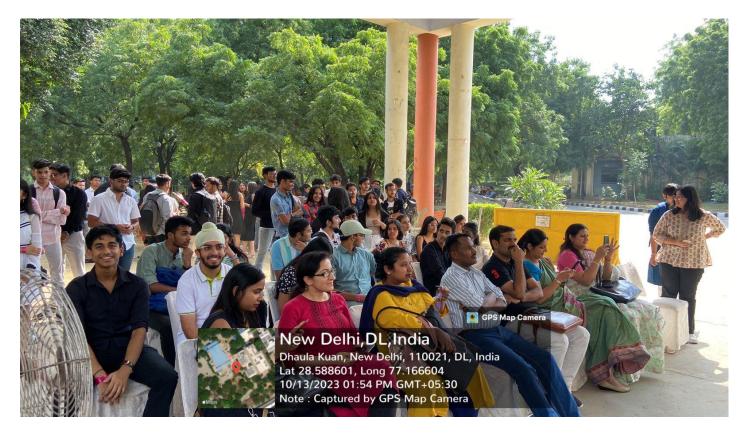

#### **EVENT REPORT**

On October 13, 2023, the long-awaited event the Freshers' Party 2023- Department of Commerce commenced with a warm welcome to the newest commerce batch of the Sri Venkateswara College and the faculty members of the Department of Commerce. The crowd buzzed with excitement as the Convenor of the Commerce Association, Dr. Vinod Kumar and Head of the Commerce Department, Dr. Mamta Arora officially addressed the gathering. Subsequently, the event unfolded with a series of enjoyable activities and games, meticulously organized for the students. It also included a talent hunt competition, which witnessed an enthusiastic participation from all the students. This was followed by a Ramp Walk and an amazing performance from the members of the Commerce Association after which the floor was open for all to sing and dance. Students were then provided with the refreshments and then finally came the most anticipated part of the event- the titles wherein, seven titles were awarded to seven deserving students. The event concluded with a group photograph of the Commerce Association team with the faculty members. The event was a true success and served as the best occasion to introduce the new batch to the spirit of "Venky" which fostered a sense of unity and friendship among the students.

Ramp walks by students

Attractions: Face painting, DJ, Talent show and Refreshments