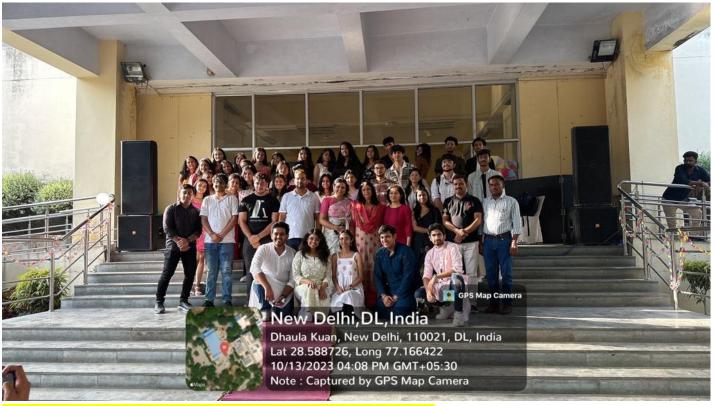

#### **EVENT REPORT**

On October 13, 2023, the long-awaited event the Freshers' Party 2023- Department of Commerce commenced with a warm welcome to the newest commerce batch of the Sri Venkateswara College and the faculty members of the Department of Commerce. The crowd buzzed with excitement as the Convenor of the Commerce Association, Dr. Vinod Kumar and Head of the Commerce Department, Dr. Mamta Arora officially addressed the gathering. Subsequently, the event unfolded with a series of enjoyable activities and games, meticulously organized for the students. It also included a talent hunt competition, which witnessed an enthusiastic participation from all the students. This was followed by a Ramp Walk and an amazing performance from the members of the Commerce Association after which the floor was open for all to sing and dance. Students were then provided with the refreshments and then finally came the most anticipated part of the event- the titles wherein, seven titles were awarded to seven deserving students. The event concluded with a group photograph of the Commerce Association team with the faculty members. The event was a true success and served as the best occasion to introduce the new batch to the spirit of "Venky" which fostered a sense of unity and friendship among the students.

#### **Photos**

Dr. Vinod Kumar, the Convenor of the Commerce Association addressing the gathering.

Festivities planned for the students

Group photograph of the Commerce Association team with the faculty members.