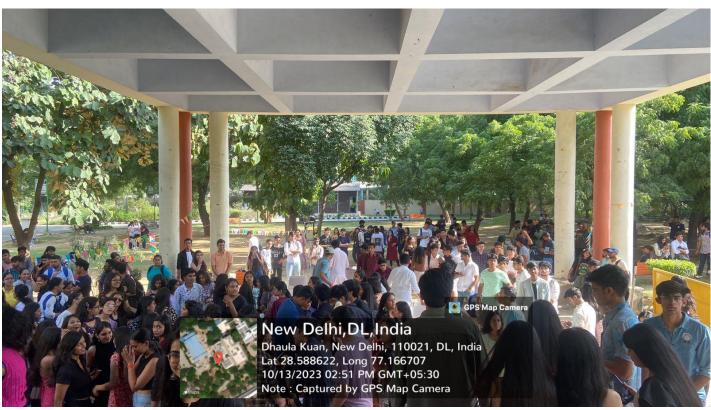

#### **EVENT REPORT**

On October 13, 2023, the long-awaited event the Freshers' Party 2023- Department of Commerce commenced with a warm welcome to the newest commerce batch of the Sri Venkateswara College and the faculty members of the Department of Commerce. The crowd buzzed with excitement as the Convenor of the Commerce Association, Dr. Vinod Kumar and Head of the Commerce Department, Dr. Mamta Arora officially addressed the gathering. Subsequently, the event unfolded with a series of enjoyable activities and games, meticulously organized for the students. It also included a talent hunt competition, which witnessed an enthusiastic participation from all the students. This was followed by a Ramp Walk and an amazing performance from the members of the Commerce Association after which the floor was open for all to sing and dance. Students were then provided with the refreshments and then finally came the most anticipated part of the event- the titles wherein, seven titles were awarded to seven deserving students. The event concluded with a group photograph of the Commerce Association team with the faculty members. The event was a true success and served as the best occasion to introduce the new batch to the spirit of "Venky" which fostered a sense of unity and friendship among the students.

Ramp walks by students

Attractions: Face painting, DJ, Talent show and Refreshments