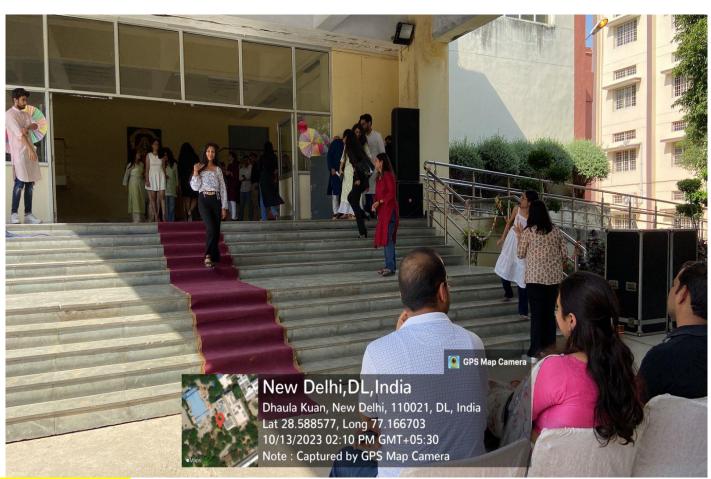

#### **EVENT REPORT**

On October 13, 2023, the long-awaited event the Freshers' Party 2023- Department of Commerce commenced with a warm welcome to the newest commerce batch of the Sri Venkateswara College and the faculty members of the Department of Commerce. The crowd buzzed with excitement as the Convenor of the Commerce Association, Dr. Vinod Kumar and Head of the Commerce Department, Dr. Mamta Arora officially addressed the gathering. Subsequently, the event unfolded with a series of enjoyable activities and games, meticulously organized for the students. It also included a talent hunt competition, which witnessed an enthusiastic participation from all the students. This was followed by a Ramp Walk and an amazing performance from the members of the Commerce Association after which the floor was open for all to sing and dance. Students were then provided with the refreshments and then finally came the most anticipated part of the event- the titles wherein, seven titles were awarded to seven deserving students. The event concluded with a group photograph of the Commerce Association team with the faculty members. The event was a true success and served as the best occasion to introduce the new batch to the spirit of "Venky" which fostered a sense of unity and friendship among the students.

Ramp walks by students

Attractions: Face painting, DJ, Talent show and Refreshments